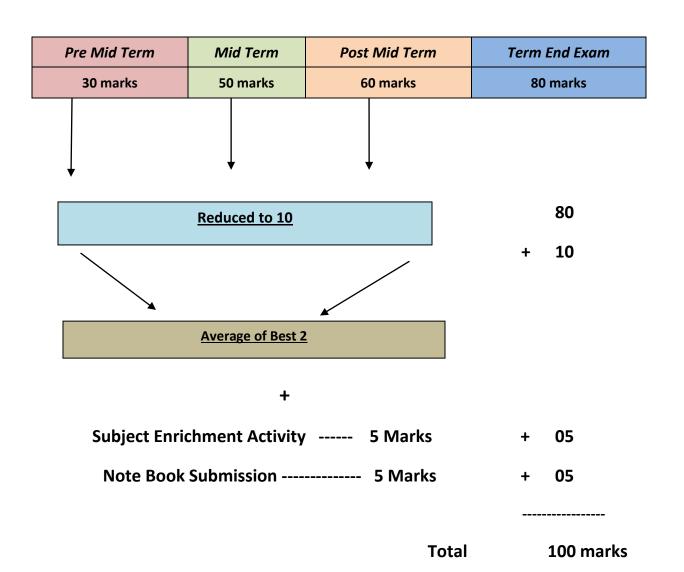

## **V & C Patel English School**

## **EXAM PATTERN AND MARKS DISTRIBUTION Standard 6, 7, 8**



## Points to remember

- ➤ **Self Study** –Fix a time for study every day and motivate children for self assessment.
- > **Submission** Notebooks and SEA regularly need to submit according to its subject specific rubrics.
- ➤ **Revision** In the form of Question bank, Peer learning, Buddy study, class test, worksheets for three to four days before the exam
- > Retest- No retest will be conducted (excluding children representing school somewhere)
- > Discipline- 1) Uniform
  - 2) Academics
  - 3) Behaviour

## Note:

No leave during exam days.

10% of previous syllabus will be included in every forth coming exam for Std.6

**20%** of previous syllabus will be included in every forth coming exam for **Std.7** 

<u>30%</u> of previous syllabus will be included in every forth coming exam for