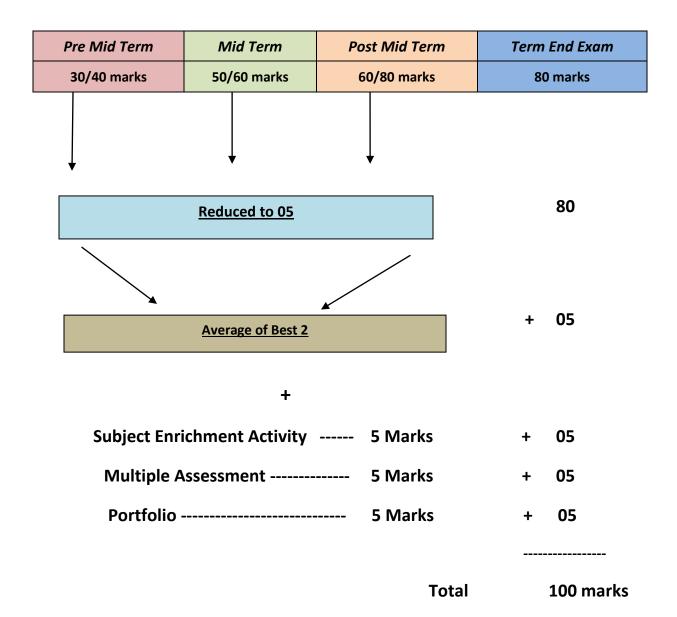

## **V & C Patel English School**

## **EXAM PATTERN AND MARKS DISTRIBUTION**

Standard 9<sup>th</sup> & 10<sup>th</sup>



## **Points to remember**

- > **Self Study** Fix a time for study every day and motivate children for self assessment.
- > **Submission** Notebooks and SEA regularly need to submit according to its subject specific rubrics.
- ➤ **Revision** In the form of Question bank, Peer learning, Buddy study, class test, worksheets for three to four days before the exam
- > Retest- No retest will be conducted (excluding children representing school somewhere)
- > Discipline- 1) Uniform
  - 2) Academics
  - 3) Behaviour

## Note:

No leave during exam days.

9<sup>th</sup> & 10<sup>th</sup>

20% of previous syllabus will be included in every forth coming exam.