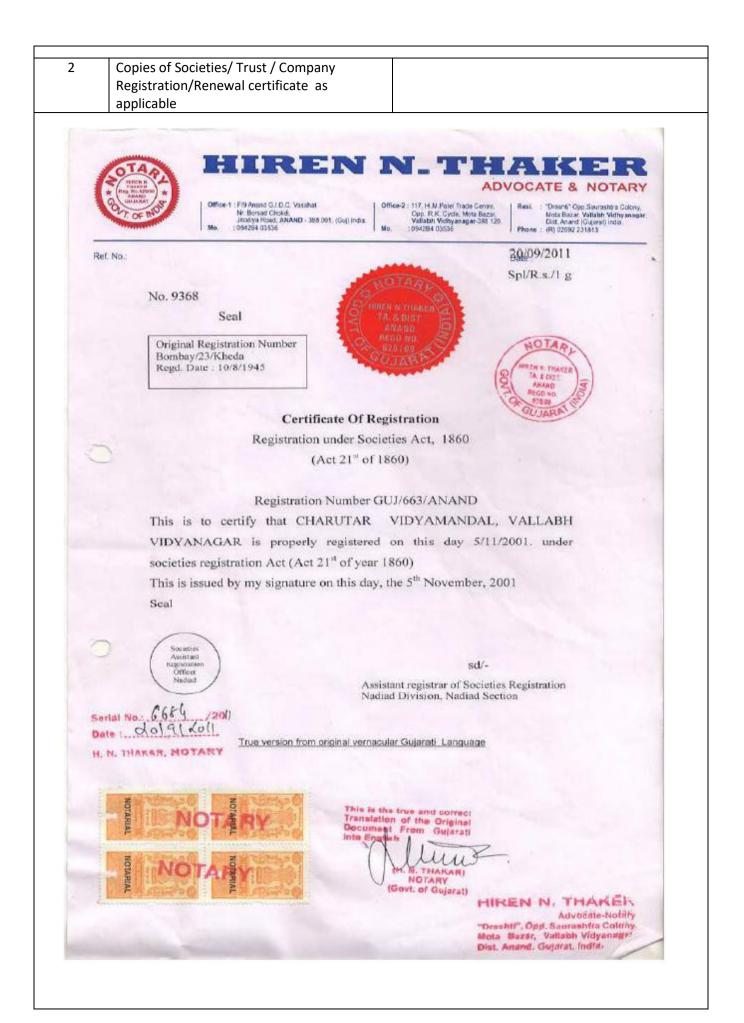

| 3  | Copy of no objection certificate (NOC)<br>issued. If applicable by the state<br>government / UT                                                                                                                                                                                                                                         |   |
|----|-----------------------------------------------------------------------------------------------------------------------------------------------------------------------------------------------------------------------------------------------------------------------------------------------------------------------------------------|---|
|    | Sector menty of                                                                                                                                                                                                                                                                                                                         | _ |
|    |                                                                                                                                                                                                                                                                                                                                         | 8 |
|    | CERTIFCATE                                                                                                                                                                                                                                                                                                                              |   |
|    |                                                                                                                                                                                                                                                                                                                                         |   |
|    | Certified that subject to following conditions the Government of Gujarat has no objection                                                                                                                                                                                                                                               |   |
|    | to CHARUTAR VIDYA MANDAL. V.Y. HOGS being considered for                                                                                                                                                                                                                                                                                |   |
|    | affiliation to CB.S.E New Delhi                                                                                                                                                                                                                                                                                                         |   |
|    | For VASATIBEN CHANDUBHAI PATEL ENGLISH MEDI                                                                                                                                                                                                                                                                                             |   |
|    | <ol> <li>PRIMARY SEHOOL</li> <li>The proposed school shall not admit students studying in primary/secondary school of State<br/>Government or the school grant in aid.</li> </ol>                                                                                                                                                       | • |
| 0  | 2. Admissions to the proposed school shall in no way Effect directly or indirectly to the above mentioned schools. If the school will be closed or will be running in less than the entire Administrative and Financial Liabilities or any other liability shall be that of the trust and the Government will not be liable in any way. |   |
| 20 | <ol> <li>The benefits given to the employees to the grant-in-aid school of Government of Gujarat<br/>will not be made available by the State Government to the employees of proposed school or<br/>in other words State Government shall not beat any liability in respect of the proposed<br/>school.</li> </ol>                       |   |
|    | <ol> <li>The proposed school shall not use the premises including staff. Play ground or any<br/>moveable or immovable property of any other school registered under the respective Act of<br/>State, Government.</li> </ol>                                                                                                             |   |
|    | 5. The State Government will not bear any financial or administrative responsibility of the<br>proposed school. The State Government will not be responsible. If the school/institution<br>breached of any rules/norms or regulations laid down by above said board.                                                                    |   |
| ~  | <ol> <li>The institution shall have to obtain necessary permission of Government of India and other<br/>concerned authorities where it is necessary.</li> </ol>                                                                                                                                                                         |   |
| 2  | Director of Primary Education                                                                                                                                                                                                                                                                                                           |   |
|    | Gujarat State Gandhinagar                                                                                                                                                                                                                                                                                                               |   |
|    | PLACE: Grandhioragen                                                                                                                                                                                                                                                                                                                    |   |
|    | PRIKHINOCI Khede 1533-34                                                                                                                                                                                                                                                                                                                |   |
|    | Director of primary Education<br>Block no. 12/1, Dr. Jivraj Mehta Bhavan, Gandhinagar                                                                                                                                                                                                                                                   |   |
|    | માનદ મંત્રી                                                                                                                                                                                                                                                                                                                             |   |
|    | Te UIZAR AUNISM                                                                                                                                                                                                                                                                                                                         |   |
|    | The District Primary Education Officer ATLAN'd                                                                                                                                                                                                                                                                                          |   |
|    | GEN-07 Chaputar Vidya Mandal                                                                                                                                                                                                                                                                                                            |   |
|    | Vallabh VIdhygreger. Dist. MAHO                                                                                                                                                                                                                                                                                                         |   |
|    | Vallable                                                                                                                                                                                                                                                                                                                                |   |
|    |                                                                                                                                                                                                                                                                                                                                         |   |
|    |                                                                                                                                                                                                                                                                                                                                         |   |